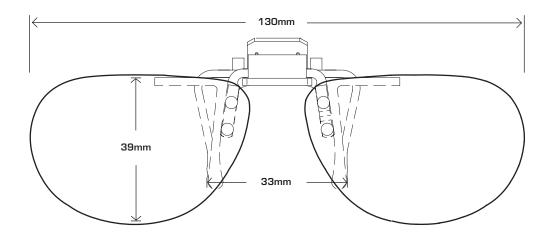

# **COCOONS FLIP-UPS SIZING GUIDE INSTRUCTIONS**

This simple to use sizing guide will help you select the Cocoons Flip-Ups size that most accurately fits your prescription eyewear. To use the sizing guide, print out this form at 100% actual size and then place your prescription glasses face down on each shape to determine which one will most accurately match your eyewear.

### FLIP-UPS OVAL 56



## **FLIP-UPS RECTANGLE 54**



#### VERIFY THE DOCUMENT PRINTED CORRECTLY

When this document is printed at 100% size, this box should be the same dimensions as a standard credit card.

If the box is smaller or larger than your credit card, you'll need to reprint the document and double check that your printer settings are set to print the page at 100% size (no scaling).

COCOONS

# **COCOONS FLIP-UPS SIZING GUIDE INSTRUCTIONS**

This simple to use sizing guide will help you select the Cocoons Flip-Ups size that most accurately fits your prescription eyewear. To use the sizing guide, print out this form at 100% actual size and then place your prescription glasses face down on each shape to determine which one will most accurately match your eyewear.

## FLIP-UPS SQUARE 58



## FLIP-UPS