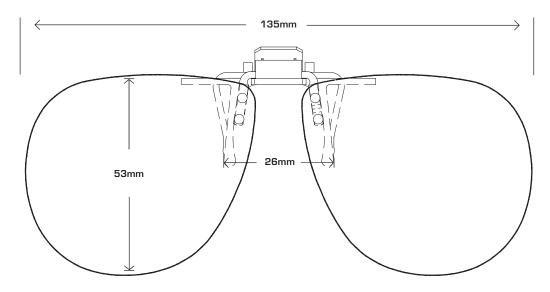

PS RECTANGLE 54**



#### VERIFY THE DOCUMENT PRINTED CORRECTLY

When this document is printed at 100% size, this box should be the same dimensions as a standard credit card.

If the box is smaller or larger than your credit card, you'll need to reprint the document and double check that your printer settings are set to print the page at 100% size (no scaling).

COCOONS

# **COCOONS FLIP-UPS SIZING GUIDE INSTRUCTIONS**

This simple to use sizing guide will help you select the Cocoons Flip-Ups size that most accurately fits your prescription eyewear. To use the sizing guide, print out this form at 100% actual size and then place your prescription glasses face down on each shape to determine which one will most accurately match your eyewear.

## FLIP-UPS SQUARE 58



## FLIP-UPS AVIATOR 58



#### VERIFY THE DOCUMENT PRINTED CORRECTLY

When this document is printed at 100% size, this box should be the same dimensions as a standard credit card.

If the box is smaller or larger than your credit card, you'll need to reprint the document and double check that your printer settings are set to print the page at 100% size (no scaling).

# COCOONS®