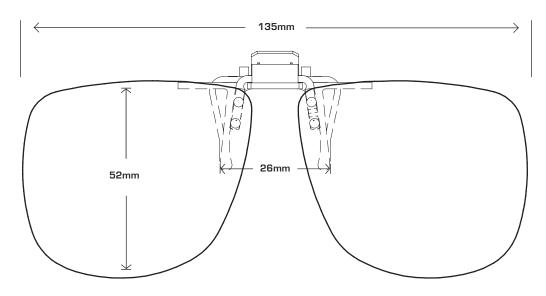

UPS OVAL 56



## **FLIP-UPS RECTANGLE 54**



#### VERIFY THE DOCUMENT PRINTED CORRECTLY

When this document is printed at 100% size, this box should be the same dimensions as a standard credit card.

If the box is smaller or larger than your credit card, you'll need to reprint the document and double check that your printer settings are set to print the page at 100% size (no scaling).

COCOONS

# **COCOONS FLIP-UPS SIZING GUIDE INSTRUCTIONS**

This simple to use sizing guide will help you select the Cocoons Flip-Ups size that most accurately fits your prescription eyewear. To use the sizing guide, print out this form at 100% actual size and then place your prescription glasses face down on each shape to determine which one will most accurately match your eyewear.

## FLIP-UPS SQUARE 58



## FLIP-UPS AVIATOR 58



#### VERIFY THE DOCUMENT PRINTED CORRECTLY

When this document is printed at 100% size, this box should be the same dimensions as a standard credit card.

If the box is smaller or larger than your credit card, you'll need to reprint the document and double check that your printer settings are set to print the page at 100% size (no scaling).

# COCOONS®