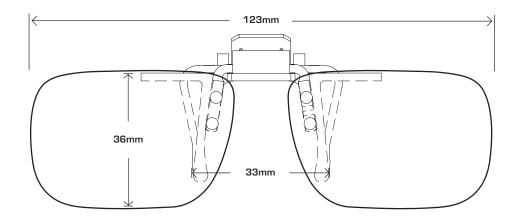

# **COCOONS FLIP-UPS SIZING GUIDE INSTRUCTIONS**

This simple to use sizing guide will help you select the Cocoons Flip-Ups size that most accurately fits your prescription eyewear. To use the sizing guide, print out this form at 100% actual size and then place your prescription glasses face down on each shape to determine which one will most accurately match your eyewear.

### FLIP-UPS OVAL 56



## **FLIP-UPS RECTANGLE 54**



#### VERIFY THE DOCUMENT PRINTED CORRECTLY

When this document is printed at 100% size, this box should be the same dimensions as a standard credit card.

If the box is smaller or larger than your credit card, you'll need to reprint the document and double check that your printer settings are set to print the page at 100% size (no scaling).

COCOONS

# **COCOONS FLIP-UPS SIZING GUIDE INSTRUCTIONS**

This simple to use sizing guide will help you select the Cocoons Flip-Ups size that most accurately fits your prescription eyewear. To use the sizing guide, print out this form at 100% actual size and then place your prescription glasses face down on each shape to determine which one will most accurately match your eyewear.

## FLIP-UPS SQUARE 58



## FLIP-UPS AVIATOR 58



#### VERIFY THE D